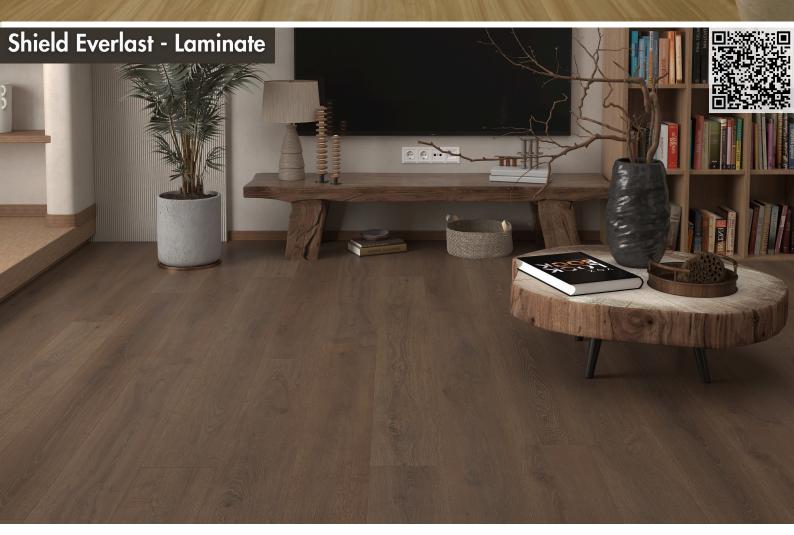

## **DUNLOP** HYBRID, VINYL FLOORING & UNDERLAY

### Enhancing Homes with Smart Flooring Solutions

A trusted leader in flooring innovation, offering a complete range of highperformance solutions for Australian homes. Their Heartridge range of hybrid and vinyl flooring is designed to combine timeless beauty with cutting-edge technology, delivering floors that are not only stylish but also durable and easy to maintain. With realistic timber designs and waterproof properties, Heartridge flooring is ideal for busy households looking for a practical yet elegant option.