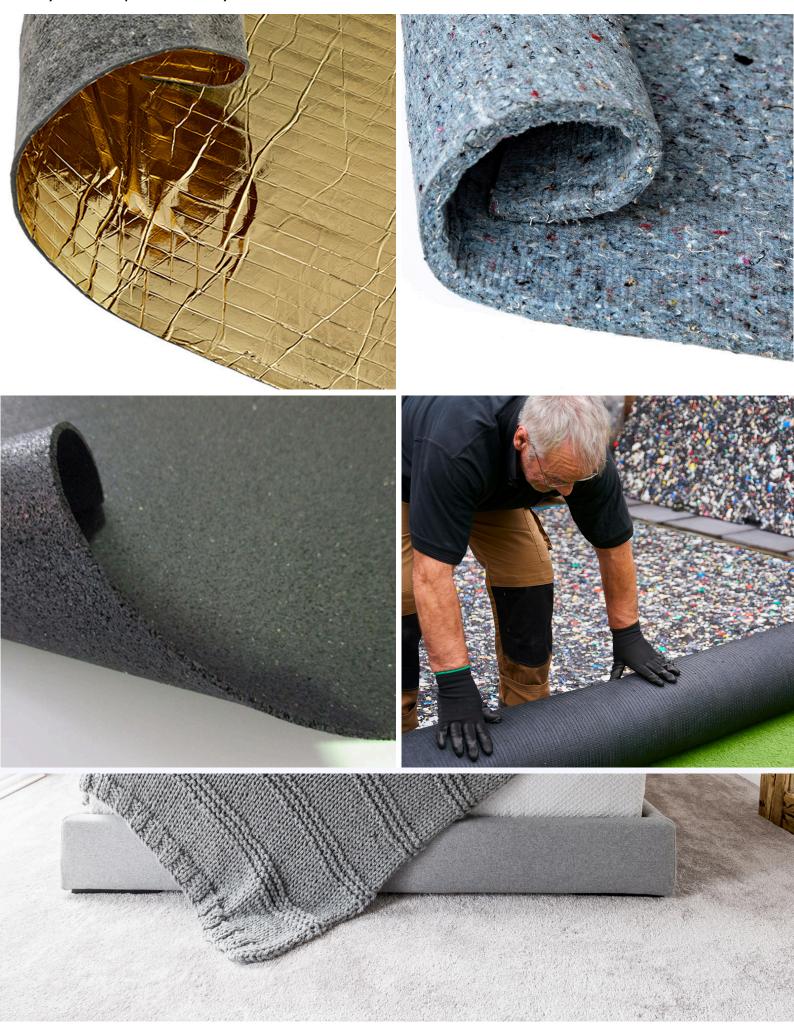

### A Foundation of Comfort and Performance

Designed to provide superior comfort, durability, and performance under both carpets and hard flooring. Known for their advanced cushioning and exceptional sound and thermal insulation, Airstep underlays offer a solid foundation that enhances the overall quality and longevity of your floors.

What sets Airstep apart is their commitment to both quality and innovation. In partnership with Rip Curl, Airstep reuses waste materials from wetsuit production and incorporates recycled underlays, contributing to more sustainable flooring solutions. This partnership complements their focus on delivering high-performing underlays that cater to the needs of modern homes, combining comfort with ecoconscious practices.

Airstep's underlays are crafted to stand the test of time, offering the perfect blend of performance, comfort, and responsible manufacturing.