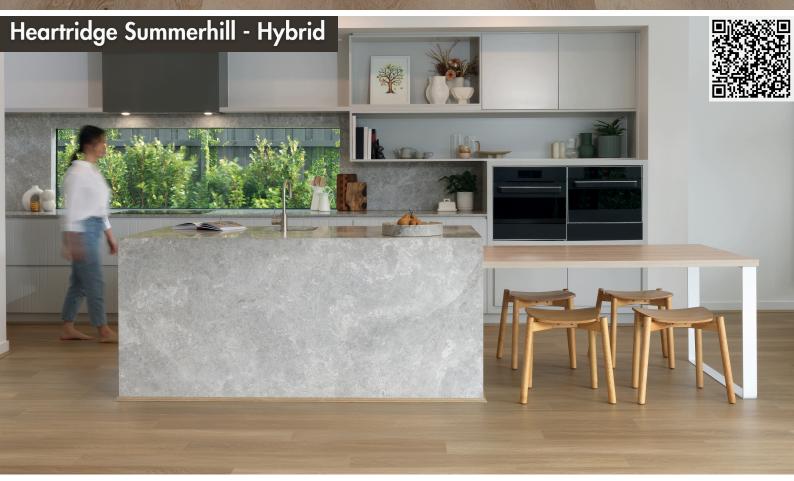

### Enhancing Homes with Smart Flooring Solutions

A trusted leader in flooring innovation, offering a complete range of highperformance solutions for Australian homes. Their Heartridge range of hybrid and vinyl flooring is designed to combine timeless beauty with cutting-edge technology, delivering floors that are not only stylish but also durable and easy to maintain. With realistic timber designs and waterproof properties, Heartridge flooring is ideal for busy households looking for a practical yet elegant option.

# Heartridge Australian - Hybrid

Any Dunlop Underlay and Heartridge Hybrid and Vinyl Products