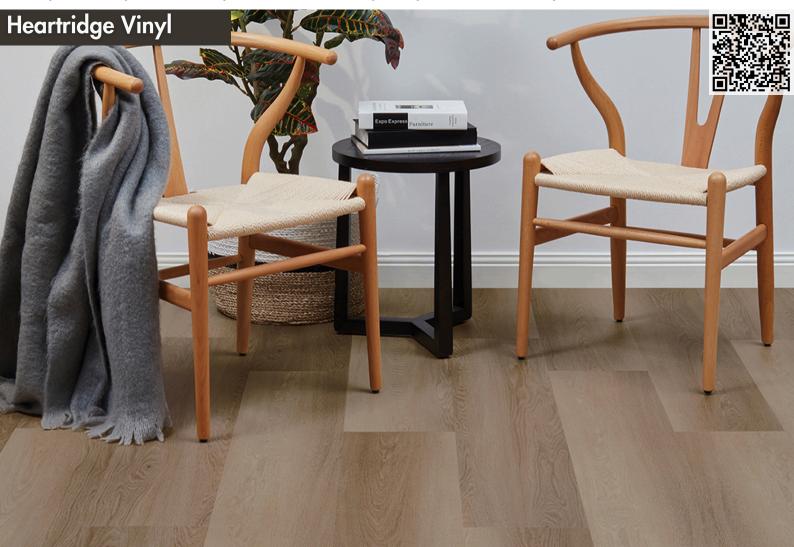

### Enhancing Homes with Smart Flooring Solutions

A trusted leader in flooring innovation, offering a complete range of highperformance solutions for Australian homes. Their Heartridge range of hybrid and vinyl flooring is designed to combine timeless beauty with cutting-edge technology, delivering floors that are not only stylish but also durable and easy to maintain. With realistic timber designs and waterproof properties, Heartridge flooring is ideal for busy households looking for a practical yet elegant option.

# Heartridge Australian - Hybrid

Any Dunlop Underlay and Heartridge Hybrid and Vinyl Products