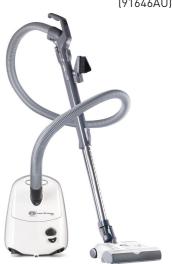

#### Wool Loop Pile Range

SEBO E3 Premium Barrel [91646AU]\*

SEBO FELIX Premium Upright (9809AU)\*

SEBO - CREATING
A HEALTHY
HOME WITH
CLEAN FLOORS
AND IMPROVED
INDOOR AIR
QUALITY (IAQ).

The air is clean. SEBO filtration system removes a minimum of 99.97% of particles of 0.3 microns and removes 100% of particles of 1 micron and above including dust mite faeces.