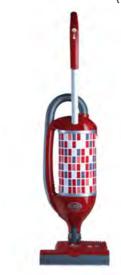

#### Wool Cut Pile Range

SEBO X7 BOOST Automatic Upright (91542AU)

SEBO FELIX Premium Upright
(9809AU)

SEBO E3 Premium Barrel

This is a general guide only. Correct floor head/setting must be used in conjunction with your flooring manufacturers care guides.