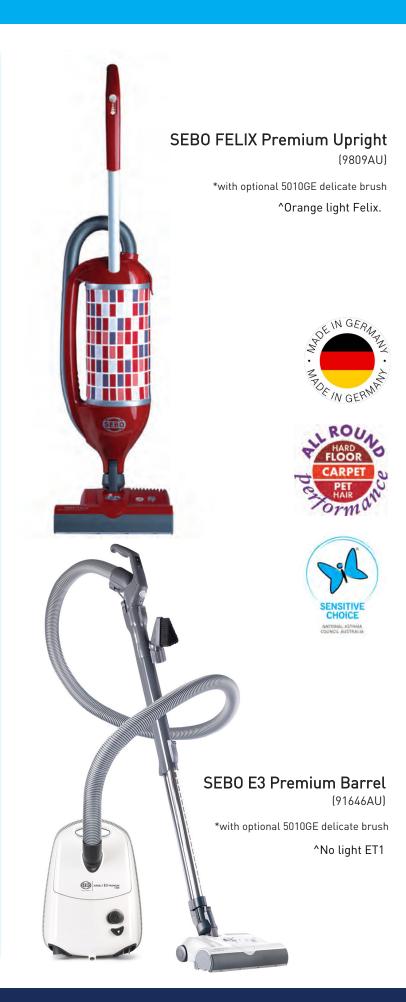

#### Wool Loop Pile Range

SEBO E3 Premium Barrel [91646AU]\*

SEBO FELIX Premium Upright (9809AU)\*

SEBO - CREATING
A HEALTHY
HOME WITH
CLEAN FLOORS
AND IMPROVED
INDOOR AIR
QUALITY (IAQ).

The air is clean. SEBO filtration system removes a minimum of 99.97% of particles of 0.3 microns and removes 100% of particles of 1 micron and above including dust mite faeces.

\*Wool loop care with optional 5010GE delicate brush. Further details on following page.

#### Wool Cut Pile Range

SEBO X7 BOOST Automatic Upright (91542AU)

SEBO FELIX Premium Upright
(9809AU)

SEBO E3 Premium Barrel

This is a general guide only. Correct floor head/setting must be used in conjunction with your flooring manufacturers care guides.