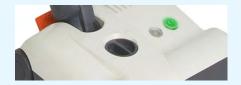

#### SEBO WOOL LOOP CARE

When you get your SEBO Felix Premium Upright\* or SEBO E3 Premium Barrel\* vacuum cleaner:

- Insert the optional Delicate Brush Roller (Green 5010GE) into the powerhead.

 Adjust the brush roller height setting dial to level 4, the highest level.

Simply switch the brush roller
 'off' for 'suction only' cleaning.
 Orange^ = Off

Simply switch the brush roller'on' for powerhead cleaning.Green = On

Ph: 1300 MY SEBO sebo.com.au

Available through Floorworld.
Speak with your local store today!