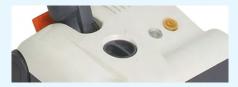

Simply switch the brush roller
 'off' for 'suction only' cleaning.
 Orange^ = Off

Simply switch the brush roller'on' for powerhead cleaning.Green = On

Ph: 1300 MY SEBO sebo.com.au

Available through Floorworld.
Speak with your local store today!