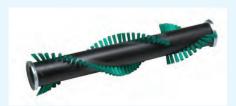

\*Wool loop care with optional 5010GE delicate brush. Further details on following page.

#### SEBO WOOL LOOP CARE

When you get your SEBO Felix Premium Upright\* or SEBO E3 Premium Barrel\* vacuum cleaner:

- Insert the optional Delicate Brush Roller (Green 5010GE) into the powerhead.

 Adjust the brush roller height setting dial to level 4, the highest level.