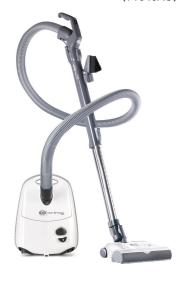

#### Wool Loop Pile Range

SEBO E3 Premium Barrel [91646AU]\*

SEBO FELIX Premium Upright (9809AU)\*

SEBO - CREATING
A HEALTHY
HOME WITH
CLEAN FLOORS
AND IMPROVED
INDOOR AIR
QUALITY (IAQ).

The air is clean. SEBO filtration system removes a minimum of 99.97% of particles of 0.3 microns and removes 100% of particles of 1 micron and above including dust mite faeces.