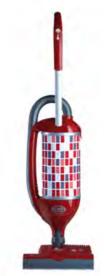

#### Wool Cut Pile Range

SEBO X7 BOOST Automatic Upright (91542AU)

SEBO FELIX Premium Upright
(9809AU)

SEBO E3 Premium Barrel

This is a general guide only. Correct floor head/setting must be used in conjunction with your flooring manufacturers care guides.