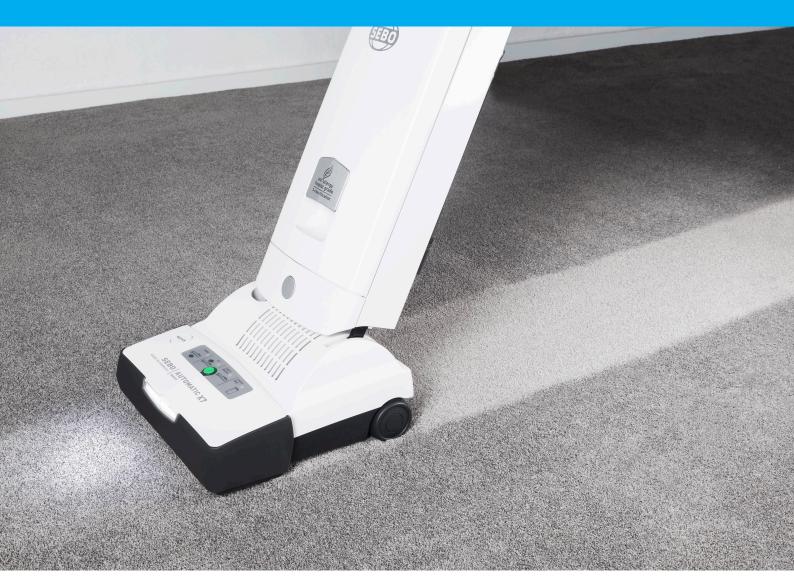

## Easy glide thick carpet

- Efficient air flow
- High performance filtration
- Automatic brush height adjustment
- Professional powerhead
- Large wheels
- On board Accessories

SEBO X7 BOOST Automatic Upright (91542AU)