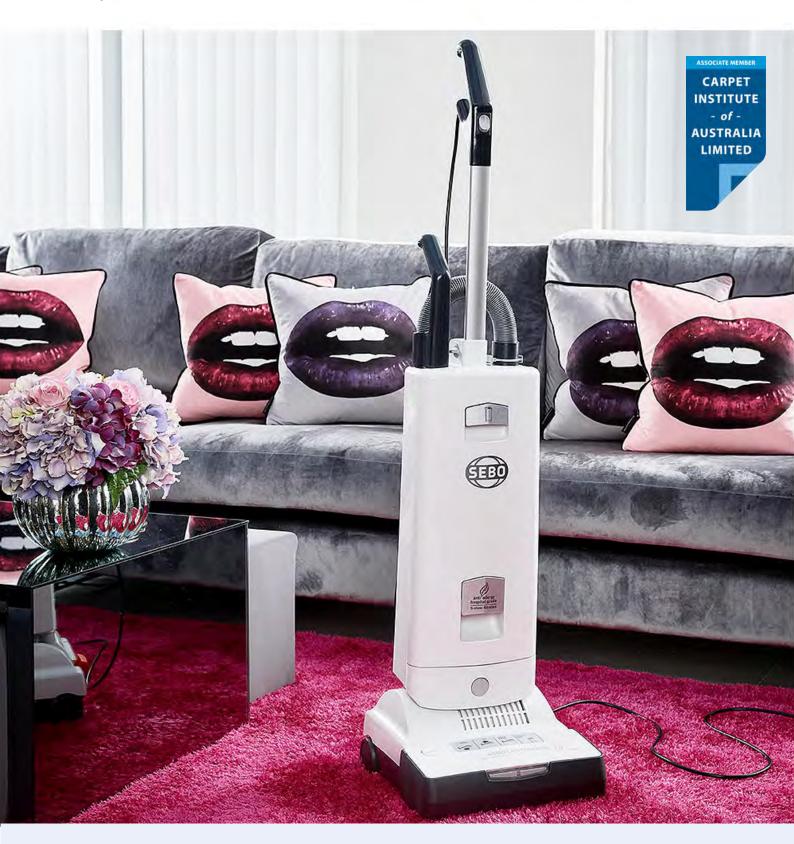

## Easy glide thick carpet

- Efficient air flow
- High performance filtration
- Automatic brush height adjustment
- Professional powerhead
- Large wheels
- On board Accessories

SEBO X7 BOOST Automatic Upright (91542AU)