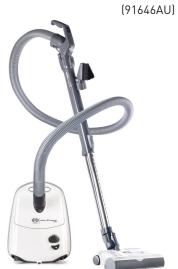

#### Synthetic Loop Pile Range

SEBO E3 Premium Barrel

SEBO FELIX Premium Upright (9809AU)

SEBO - CREATING
A HEALTHY
HOME WITH
CLEAN FLOORS
AND IMPROVED
INDOOR AIR
QUALITY (IAQ).

The air is clean. SEBO filtration system removes a minimum of 99.97% of particles of 0.3 microns and removes 100% of particles of 1 micron and above including dust mite faeces.