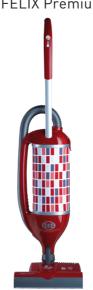

#### Synthetic Loop Pile Range

SEBO E3 Premium Barrel

SEBO FELIX Premium Upright (9809AU)

SEBO - CREATING
A HEALTHY
HOME WITH
CLEAN FLOORS
AND IMPROVED
INDOOR AIR
QUALITY (IAQ).

The air is clean. SEBO filtration system removes a minimum of 99.97% of particles of 0.3 microns and removes 100% of particles of 1 micron and above including dust mite faeces.

#### Synthetic Cut Pile Range

SEBO X7 BOOST Automatic Upright

SEBO FELIX Premium Upright

(9809AU)

SEBO E3 Premium Barrel

This is a general guide only. Correct floor head/setting must be used in conjunction with your flooring manufacturers care guides.