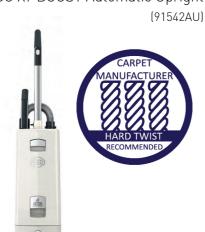

## Easy glide thick carpet

- Efficient air flow
- High performance filtration
- Automatic brush height adjustment
- Professional powerhead
- Large wheels
- On board Accessories

SEBO X7 BOOST Automatic Upright (91542AU)