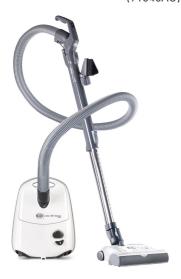

#### Synthetic Loop Pile Range

SEBO E3 Premium Barrel

SEBO FELIX Premium Upright (9809AU)

SEBO - CREATING
A HEALTHY
HOME WITH
CLEAN FLOORS
AND IMPROVED
INDOOR AIR
QUALITY (IAQ).

The air is clean. SEBO filtration system removes a minimum of 99.97% of particles of 0.3 microns and removes 100% of particles of 1 micron and above including dust mite faeces.