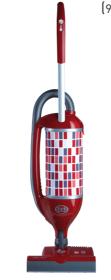

#### Synthetic Loop Pile Range

SEBO E3 Premium Barrel

SEBO FELIX Premium Upright (9809AU)

SEBO - CREATING
A HEALTHY
HOME WITH
CLEAN FLOORS
AND IMPROVED
INDOOR AIR
QUALITY (IAQ).

The air is clean. SEBO filtration system removes a minimum of 99.97% of particles of 0.3 microns and removes 100% of particles of 1 micron and above including dust mite faeces.

#### Synthetic Cut Pile Range

SEBO X7 BOOST Automatic Upright

SEBO FELIX Premium Upright

(9809AU)

SEBO E3 Premium Barrel

This is a general guide only. Correct floor head/setting must be used in conjunction with your flooring manufacturers care guides.